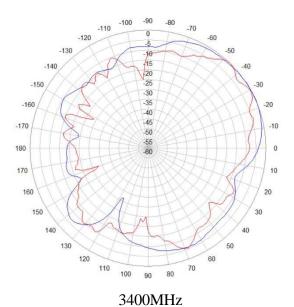

umber of Ports, all types | 2 * 4.3-10 Female with 300mm pigtails |  |  |
| Radome Color               | White                                 |  |  |
| Radome Material            | UPVC                                  |  |  |
| Dimensions, mm             | 399*280*80 mm                         |  |  |
| Net weight, kg             | 2.5                                   |  |  |
| Operating Temperature      | -40 °C to +60 °C (-40 °F to +140 °F)  |  |  |
| Relative Humility          | 0 to 100%                             |  |  |

This publication is issued to information only and is not to form part of any order or contract DENGYO reserves the right to changes specifications without prior notice.

Copyright © 2024 DENGYO All Rights Reserved



## **Patterns**

## Horizontal Vertical