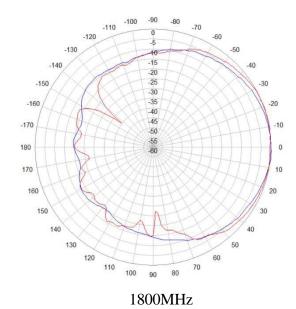

Number of Ports, all types | 2 * 4.3-10 Female with 300mm pigtails |  |  |
| Radome Color               | White                                 |  |  |
| Radome Material            | UPVC                                  |  |  |
| Dimensions, mm             | 399*280*80 mm                         |  |  |
| Net weight, kg             | 2.5                                   |  |  |
| Operating Temperature      | -40 °C to +60 °C (-40 °F to +140 °F)  |  |  |
| Relative Humility          | 0 to 100%                             |  |  |

This publication is issued to information only and is not to form part of any order or contract DENGYO reserves the right to changes specifications without prior notice.

Copyright © 2024 DENGYO All Rights Reserved



## **Patterns**

## Horizontal Vertical