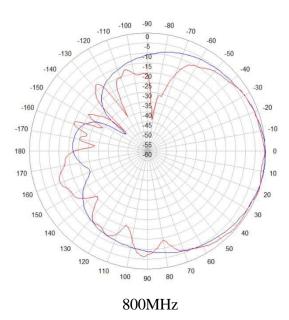

| Number of Ports, all types | 2 * 4.3-10 Female with 300mm pigtails |  |  |
| Radome Color               | White                                 |  |  |
| Radome Material            | UPVC                                  |  |  |
| Dimensions, mm             | 399*280*80 mm                         |  |  |
| Net weight, kg             | 2.5                                   |  |  |
| Operating Temperature      | -40 °C to +60 °C (-40 °F to +140 °F)  |  |  |
| Relative Humility          | 0 to 100%                             |  |  |

This publication is issued to information only and is not to form part of any order or contract DENGYO reserves the right to changes specifications without prior notice.

Copyright © 2024 DENGYO All Rights Reserved



## **Patterns**

## Horizontal Vertical