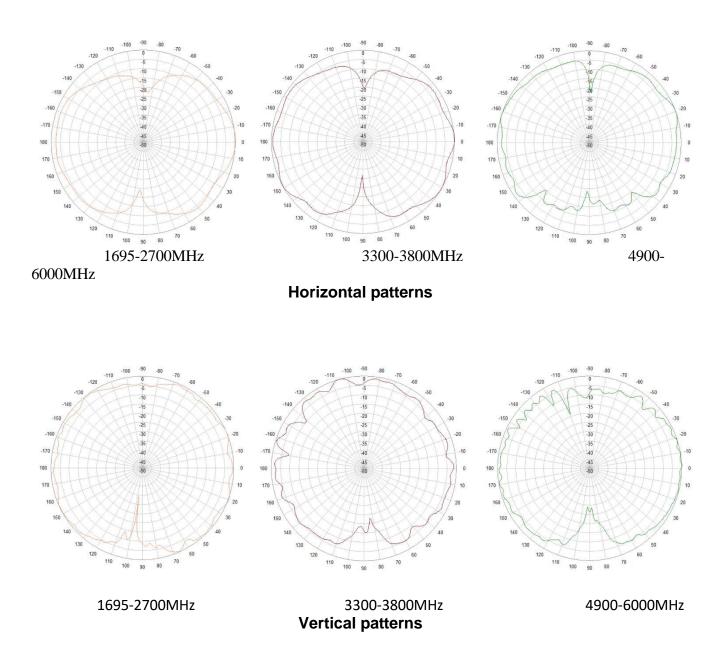

## Omnidirectional, 1695-6000MHz, 2x2MIMO, Ultra-slim

- Wideband frequency range: 1695-6000MHz
- 2x2 MIMO application
- Ultra-thin design
- Connector options: N(f) and 4.3-10(f)

| Electrical                     |                            |           |           |
|--------------------------------|----------------------------|-----------|-----------|
| Frequency Band, MHz            | 1695-2700                  | 3300-4200 | 4800-6000 |
| Horizontal Beamwidth, degrees  | 360                        |           |           |
| Gain, dBi                      | 4.5                        | 6         | 5.5       |
| VSWR                           | 1.8                        |           |           |
| Isolation, dB                  | 17 24                      |           |           |
| 3rd Order IMD @ 2 × 43dBm, dBc | -153                       |           |           |
| Impedance                      | 50 ohm                     |           |           |
| Polarization                   | Linear                     |           |           |
| Mechanical                     |                            |           |           |
| Application                    | Indoor                     |           |           |
| Mount Type                     | Thru-hole ceiling mount    |           |           |
| Number of Ports, all types     | 2                          |           |           |
| Radome Color                   | White                      |           |           |
| Radome material                | ABS                        |           |           |
| Dimensions                     | Diameter 210 * Height 14mm |           |           |
| Operating Temperature          | -40 ° C to +60 ° C         |           |           |
| Relative Humidity              | Up to 100%                 |           |           |
| RoHS                           | Compliant                  |           |           |