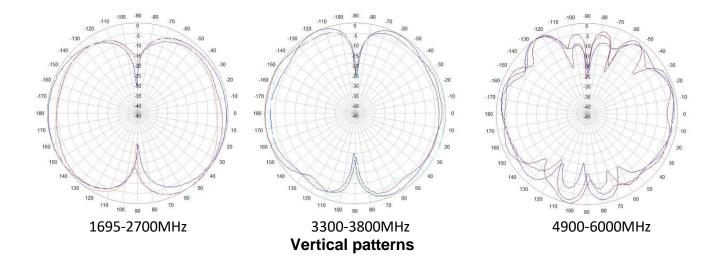

g mount    |           |           |
| Number of Ports, all types            | 1                          |           |           |
| Radome Color                          | White                      |           |           |
| Radome material                       | ABS                        |           |           |
| Dimensions                            | Diameter 170 * Height 18mm |           |           |
| Operating Temperature                 | -40 ° C to +60 ° C         |           |           |
| Relative Humidity                     | Up to 100%                 |           |           |
| RoHS                                  | Compliant                  |           |           |

<sup>\*</sup>This antenna is not suitable for installing on metal ceiling.



## **Patterns**