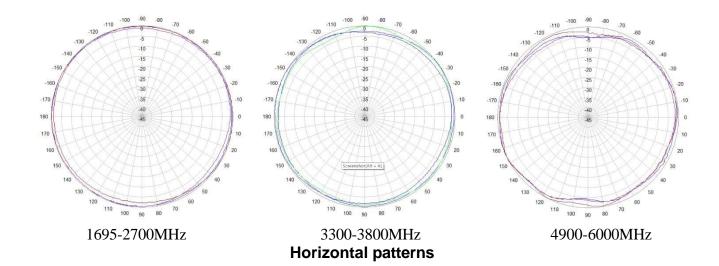

ing mount    |           |           |
| Number of Ports, all types            | 1                          |           |           |
| Radome Color                          | White                      |           |           |
| Radome material                       | ABS                        |           |           |
| Dimensions                            | Diameter 170 * Height 18mm |           |           |
| Operating Temperature                 | -40 ° C to +60 ° C         |           |           |
| Relative Humidity                     | Up to 100%                 |           |           |
| RoHS                                  | Compliant                  |           |           |

<sup>\*</sup>This antenna is not suitable for installing on metal ceiling.



## **Patterns**