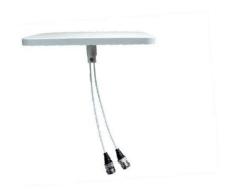

## Omnidirectional, 698-4000MHz, 2x2MIMO, Ultra-slim, Rectangle

- Ultra-wide band: 698-4000MHz
- Excellent PIM
- Ultrathin, low visual impact
- 2x2 MIMO application
- Connector options: 4.3-10 Female or N(f)

| Mechanical                    |                                       |  |  |
|-------------------------------|---------------------------------------|--|--|
| Mounting Type                 | Thru-hole ceiling mount               |  |  |
| Number of Ports, all types    | 2 * 4.3-10 Female with 300mm pigtails |  |  |
| Radome Color                  | White                                 |  |  |
| Radome Material               | ABS                                   |  |  |
| Net size, Length*Width*Height | 252*189*15 mm                         |  |  |
| Net weight, kg                | 0.43                                  |  |  |
| Operating Temperature         | -40 °C to +60 °C (-40 °F to +140 °F)  |  |  |
| Relative Humility             | 0 to 100%                             |  |  |