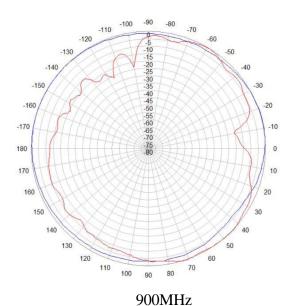

## **Patterns**

## Horizontal Vertical

## **Product Specifications:**

| Electrical                         |          |           |           |           |
|------------------------------------|----------|-----------|-----------|-----------|
| Frequency Band, MHz                | 698-960  | 1427-1710 | 1710-2700 | 3400-4000 |
| Horizontal Beamwidth, degrees      | 360      | 360       | 360       | 360       |
| Gain, Ave., dBi                    | 4.0      | 4.1       | 4.8       | 5.8       |
| VSWR/Return Loss, dB               | 1.8/10.9 | 1.8/10.9  | 1.8/10.9  | 1.8/10.9  |
| Isolation, dB                      | 16       | 18        | 20        | 30        |
| PIM 3 <sup>rd</sup> @ 2×43dBm, dBc | -153     |           |           |           |
| Impedance, Ohm                     | 50       |           |           |           |
| Polarization                       | V/H      |           |           |           |
| Maximum input power, watts         | 100      |           |           |           |