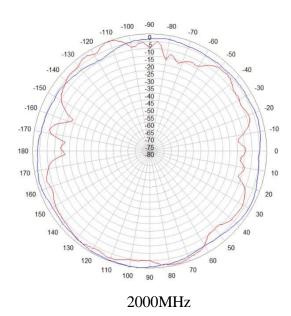

## **Patterns**

## Horizontal Vertical

## **Product Specifications:**

| Electrical                         |          |           |           |           |
|------------------------------------|----------|-----------|-----------|-----------|
| Frequency Band, MHz                | 698-960  | 1427-1710 | 1710-2700 | 3400-4000 |
| Horizontal Beamwidth, degrees      | 360      | 360       | 360       | 360       |
| Gain, Ave., dBi                    | 4.0      | 4.1       | 4.8       | 5.8       |
| VSWR/Return Loss, dB               | 1.8/10.9 | 1.8/10.9  | 1.8/10.9  | 1.8/10.9  |
| Isolation, dB                      | 16       | 18        | 20        | 30        |
| PIM 3 <sup>rd</sup> @ 2×43dBm, dBc | -153     |           |           |           |
| Impedance, Ohm                     | 50       |           |           |           |
| Polarization                       | V/H      |           |           |           |
| Maximum input power, watts         | 100      |           |           |           |