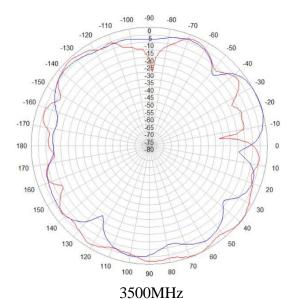

## **Patterns**

## Horizontal Vertical

## **Product Specifications:**

| Electrical                         |          |           |           |           |
|------------------------------------|----------|-----------|-----------|-----------|
| Frequency Band, MHz                | 698-960  | 1427-1710 | 1710-2700 | 3400-4000 |
| Horizontal Beamwidth, degrees      | 360      | 360       | 360       | 360       |
| Gain, Ave., dBi                    | 4.0      | 4.1       | 4.8       | 5.8       |
| VSWR/Return Loss, dB               | 1.8/10.9 | 1.8/10.9  | 1.8/10.9  | 1.8/10.9  |
| Isolation, dB                      | 16       | 18        | 20        | 30        |
| PIM 3 <sup>rd</sup> @ 2×43dBm, dBc | -153     |           |           |           |
| Impedance, Ohm                     | 50       |           |           |           |
| Polarization                       | V/H      |           |           |           |
| Maximum input power, watts         | 100      |           |           |           |