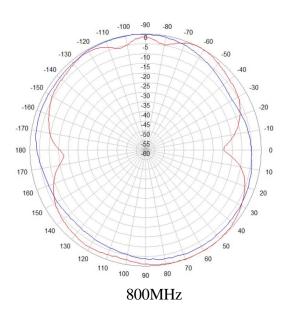

--|--------------------------------------|--|--|
| Mounting Type                 | Thru-hole ceiling mount              |  |  |
| Number of Ports, all types    | 1 * 4.3-10 Female with 300mm pigtail |  |  |
| Radome Color                  | White                                |  |  |
| Radome Material               | ABS                                  |  |  |
| Net size, Length*Width*Height | 175*150*15 mm                        |  |  |
| Net weight, kg                | 0.2                                  |  |  |
| Operating Temperature         | -40 °C to +60 °C (-40 °F to +140 °F) |  |  |
| Relative Humility             | 0 to 100%                            |  |  |

<sup>\*</sup>This antenna is not suitable for installing on metal ceiling



## **Patterns**

## Horizontal Vertical