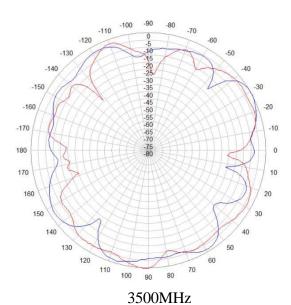

-------------------------------------|--|--|
| Mounting Type                 | Thru-hole ceiling mount              |  |  |
| Number of Ports, all types    | 1 * 4.3-10 Female with 300mm pigtail |  |  |
| Radome Color                  | White                                |  |  |
| Radome Material               | ABS                                  |  |  |
| Net size, Length*Width*Height | 175*150*15 mm                        |  |  |
| Net weight, kg                | 0.2                                  |  |  |
| Operating Temperature         | -40 °C to +60 °C (-40 °F to +140 °F) |  |  |
| Relative Humility             | 0 to 100%                            |  |  |

<sup>\*</sup>This antenna is not suitable for installing on metal ceiling



## **Patterns**

## Horizontal Vertical