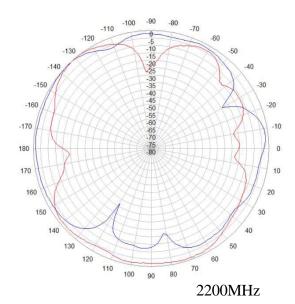

|--------------------------------------|--|--|
| Mounting Type                 | Thru-hole ceiling mount              |  |  |
| Number of Ports, all types    | 1 * 4.3-10 Female with 300mm pigtail |  |  |
| Radome Color                  | White                                |  |  |
| Radome Material               | ABS                                  |  |  |
| Net size, Length*Width*Height | 175*150*15 mm                        |  |  |
| Net weight, kg                | 0.2                                  |  |  |
| Operating Temperature         | -40 °C to +60 °C (-40 °F to +140 °F) |  |  |
| Relative Humility             | 0 to 100%                            |  |  |

<sup>\*</sup>This antenna is not suitable for installing on metal ceiling



## **Patterns**

## Horizontal Vertical